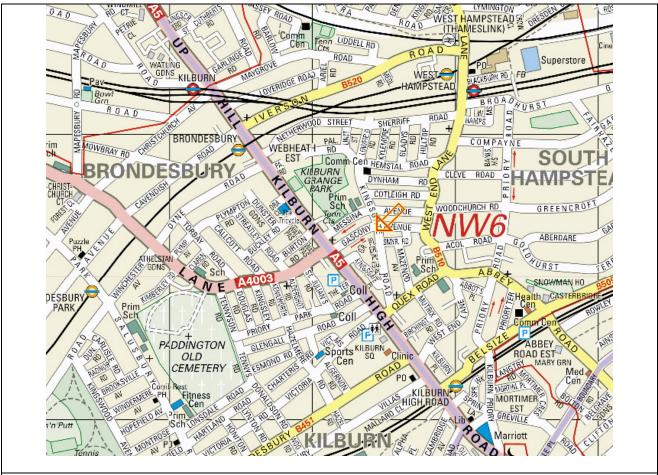

## **Amherst Enterprises Limited - Map & Directions To Our Office**

Nearest Tube Station is West Hampstead on the Jubilee Line (zone 2).

Come out of the tube station and turn left. Walk down West End Lane for around 7 minutes, until you come to the 6th right turn, into Gascony Avenue. Walk down Gascony Avenue until you come to a cross-roads with Kingsgate Road. We are at number 70 Kingsgate Road, which is visible to your left, facing you as you come to the cross-roads with Gascony Avenue. The outside of our office / shop front is painted lime and dark green and there is a large number "70" on the door. Our office is no more than 10 minutes walk from West Hampstead tube station.

West Hampstead also has stations on the "Overground" line and "Thameslink". There are many bus routes along Kilburn High Road going in to central London.

If you are driving from central London, come up the A5 (Edgware Road) from Marble Arch. Keep going straight up this road as it becomes Maida Vale and then Kilburn High Road. Do a RIGHT into Quex Road at the traffic lights when you see Kilburn "McDonalds" on your left, and then immediately FIRST LEFT into Kingsgate Road. Drive along until you see "Sabaree Food & Wine" on your right. We are almost opposite this shop, and our office has a lime green front door.

You can park outside, although it is "Pay and Display" Mon-Fri 8.30am - 6.30pm. We are not inside the London Congestion Charge zone.